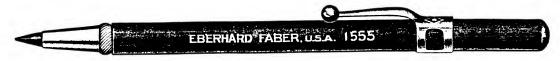

fluted, heavy nickel plated, fitted with clip. Contains four quality leads, 23/4 inches long. Degree No. 2. The lead is securely gripped or released by a twist of the point. The extra leads can be dropped into place by a shake of the pencil.

1919 "MULTI-LED"



One dozen in an easel box, half gross in a carton

Royal blue enamel case, with nickel tip and clip, red rubber. Each pencil contains four leads.

To adjust the lead, it is simply necessary to unscrew the nickel cap by giving it a turn, tilt the pencil in order to have the lead slide out to the desired length, and then secure in place by screwing the nickel cap tight.

3002 Refill leads for No. 1567 and 1919 Magazine Pencils.



Four leads in a metal case, one dozen cases in a box, half gross in a carton

1555 "REFORM"—Blue lead



One dozen in an easel box, half gross in a carton

Blue enamel barrel, blue lead, nickel cap and pocket clip.

1556 "REFORM"—Red lead

Same as above with red enamel barrel, red lead, nickel cap and pocket clip.

1559 "REFORM"—Black lead

Same as above with black enamel barrel, black lead, nickel cap and pocket clip

1551 "REFORM" Assortment

An assortment of Nos. 1555, 1556 and 1559, packed one dozen in an easel box; half gross in a carton.



## Refills for Mechanical Pencils

Number

#### 3046 "MONGOL" THIN LEADS

Mongol Thin Leads (No. 3046) are made for all mechanical pencils requiring a thin lead.

This lead is made in accordance with the same formula as the lead in the famous "MONGOL" pencil. Because it was of the same standard and quality, we dignified it with the family name "Mon